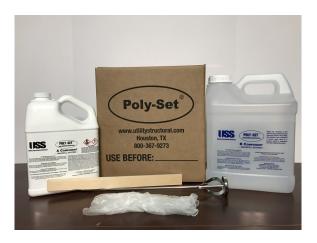

# PS-205: 1 Cubic Foot Straightening Kit

This kit will yield approximately 1 cubic foot of expanded backfill.

- 1- 1 Gallon Plastic Jug "A"
- 1-1 Gallon Plastic Jug "B"
- 1-Pair Vinyl Gloves
- 1-Wooden Stir Stick
- 1-Metal Drill Mixer

This kit comes complete as illustrated. **HIGH-SPEED** drill is the recommended method of mixing.

# Poly-Set www.utilitystructural.com Houston, TX 800-967-9273 USE BEFORE: