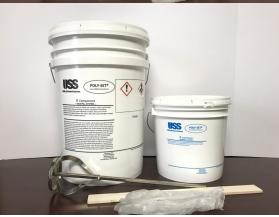

# PS-225 5 Cubic Foot Setting Kit

This kit will yield approximately 5 cubic foot of expanded backfill.

- 1-5 Gallon Pail "A"
- 1-2 Galllon Pail "B"
- 1-Pair Vinyl Gloves
- 1-Wooden Stir Stick
- 1-Metal Drill Mixer

# PS-230 6 Cubic Foot Setting Kit

This kit will yield approximately 6 cubic foot of expanded backfill.

- 1-5 Gallon Pail "A"
- 1-2 Gallon Pail "B"
- 1-Pair Vinyl Gloves
- 1-Wooden Stir Stick
- 1-Metal Drill Mixer

PS-230

PS-225

Kit Description Is Color Coded For Easy Reference

Kit Description Is Color Coded For Easy Reference

This kit comes complete as illustrated. **HIGH-SPEED** drill is the recommended method of mixing.