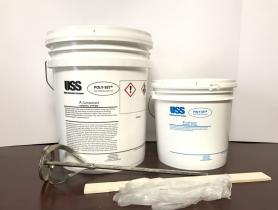

# PS-230 6 Cubic Foot Setting Kit

This kit will yield approximately 6 cubic foot of expanded backfill.

- 1-5 Gallon Pail "A"
- 1-2 Gallon Pail "B"
- 1-Pair Vinyl Gloves
- 1-Wooden Stir Stick
- 1-Metal Drill Mixer

PS-230

PS-225

Kit Description Is Color Coded For Easy Reference

Kit Description Is Color Coded For Easy Reference

This kit comes complete as illustrated. **HIGH-SPEED** drill is the recommended method of mixing.