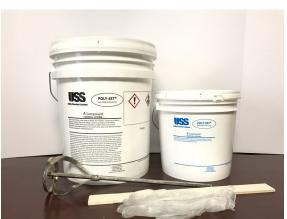

# PS-225 5 Cubic Foot Setting Kit

This kit will yield approximately 5 cubic foot of expanded backfill.

- 1-5 Gallon Pail "A"
- 1-2 Galllon Pail "B"
- 1-Pair Vinyl Gloves
- 1-Wooden Stir Stick
- 1-Metal Drill Mixer

PS-230

PS-225

Kit Description Is Color Coded For Easy Reference

Kit Description Is Color Coded For Easy Reference

This kit comes complete as illustrated. **HIGH-SPEED** drill is the recommended method of mixing.